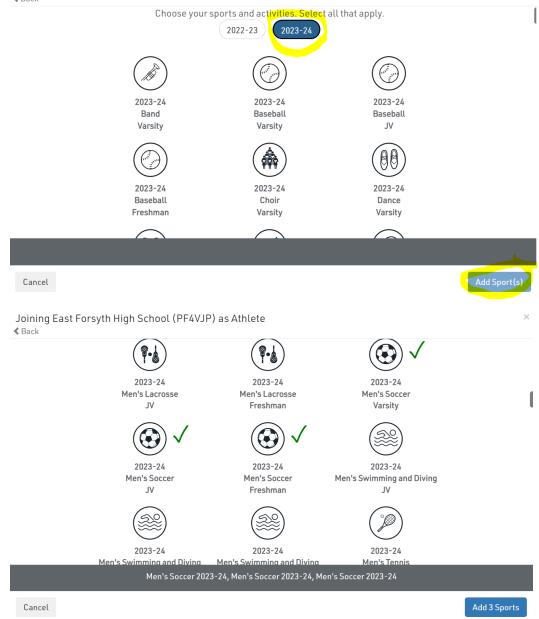

#### 6. Add the athlete's requested sports for the upcoming/current school year

### Review the sports information requested

#### **REVIEW YOUR INFORMATION**

|         | If this is correct, click "Save". If not click "Cancel". |
|---------|----------------------------------------------------------|
|         | Mini Test Kirschner                                      |
|         | East Forsyth High School<br>(PF4VJP)                     |
|         | Athlete                                                  |
| $\odot$ | Men's Soccer 2023-24                                     |
|         | Men's Soccer 2023-24                                     |
|         | Men's Soccer 2023-24                                     |