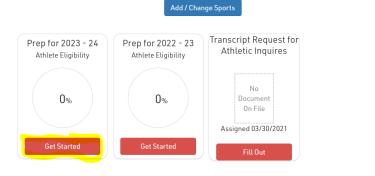

×

7. At this point, you can either add another child to your account, or if there is only one EFHS athlete, you will choose 'View Details / Submit Paperwork'

To complete the Dragonfly profile, you will need to add medical and demographic information. The completion status (%) will show for the current school year.