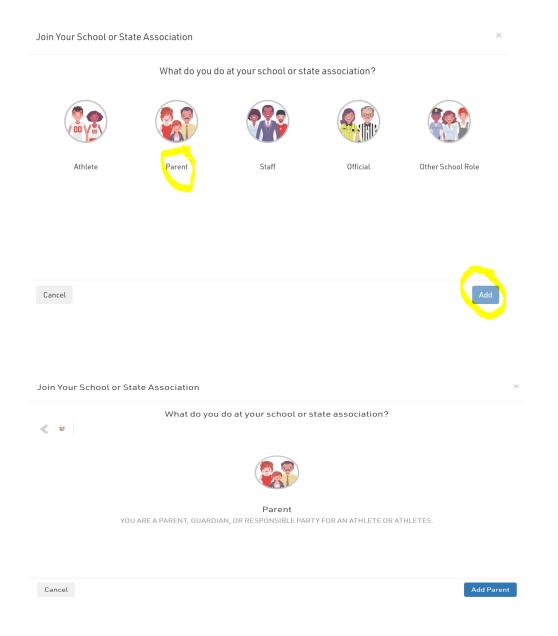

3. Click on the blue 'Get Started' button to select your role in the school.

Let's connect you to your school, state association or group.

#### Select the 'Parent' Icon and then click 'Add'

#### Review and 'Save' the parent and school information

| Joining East Forsyth High School (PF4VJP) as Parent | Joining East Forsyth High School (PF4VJP) as Parent |                                      |                  |  |
|-----------------------------------------------------|-----------------------------------------------------|--------------------------------------|------------------|--|
| Soming East Forsyth high School (1140517 as Farence |                                                     | Joining Fast Forsyth High School (PE | (VIP) as Parent  |  |
|                                                     |                                                     | soming East i orsythingh school (i i | 4051 / 051 01011 |  |

| <b>REVIEW YOUR INFORMATION</b>                           |
|----------------------------------------------------------|
| If this is correct, click "Save". If not click "Cancel". |
| Test Kirschner                                           |
| East Forsyth High School<br>(PF4VJP)                     |
| Parent                                                   |
|                                                          |