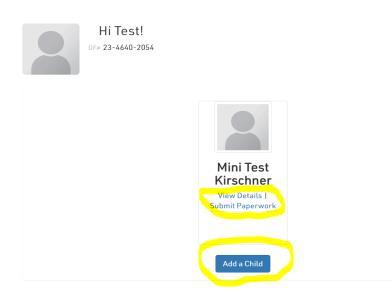

 Cancel
 Save

 5. Add your athlete's information
 Hi Test!

 DF# 23-4640-2054
 DF# 23-4640-2054

 To get started filling out forms, click or tap 'Add a child'
 Add a Child

×

7. At this point, you can either add another child to your account, or if there is only one EFHS athlete, you will choose 'View Details / Submit Paperwork'

To complete the Dragonfly profile, you will need to add medical and demographic information. The completion status (%) will show for the current school year.